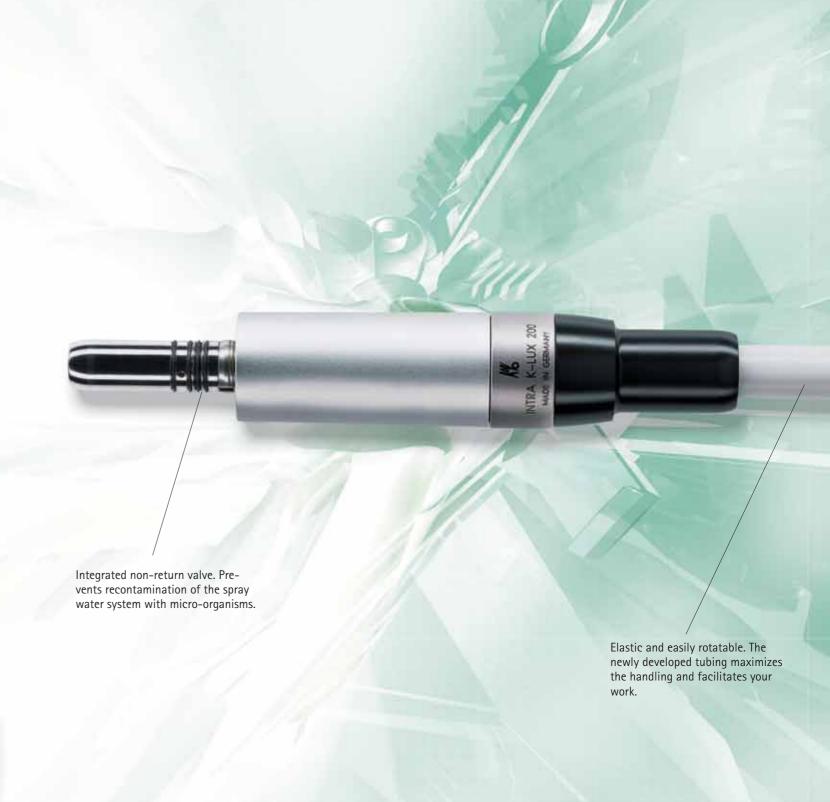

The new INTRAmatic K-LUX 200 is one of the smallest and most reliable motors on 24 month warranty. the dental market. And a special protective barrier against internal contamination is a KaVo innovation, which ensures that the motor has

High power demands a an extremely long life. The new KaVo INTRAmatic K-LUX 200 motor. Small on the outside, great inside and with a

The KaVo Care-Ring protective barrier guards against contamination. All cleaning and care agents are trapped so that they do not reach the inside of the motor. And because the motor is not contaminated, its life is increased.