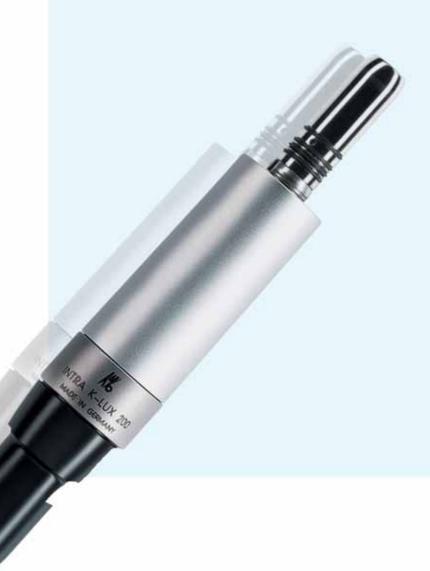

## The compact power that keeps running.

The latest achievement from KaVo development: large motor? Not with KaVo. INTRAmatic K-LUX 200 motor. Its particular strengths are high continuous performance and power. Whether 1,000 or 40,000 revolutions per minute, this motor ensures stable speed even when under load.

The new INTRAmatic K-LUX 200 is one of the smallest and most reliable motors on 24 month warranty. the dental market. And a special protective barrier against internal contamination is a KaVo innovation, which ensures that the motor has

High power demands a an extremely long life. The new KaVo INTRAmatic K-LUX 200 motor. Small on the outside, great inside and with a

The KaVo Care-Ring protective barrier guards against contamination. All cleaning and care agents are trapped so that they do not reach the inside of the motor. And because the motor is not contaminated, its life is increased.