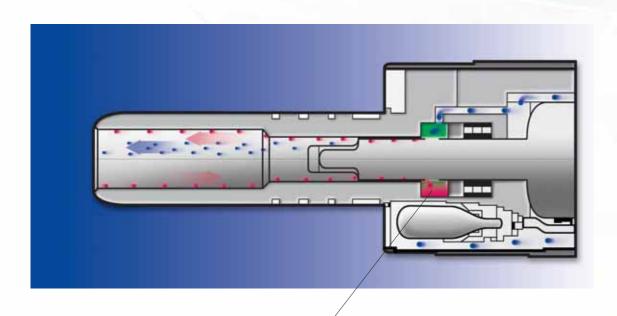

High power demands a an extremely long life. The new KaVo INTRAmatic K-LUX 200 motor. Small on the outside, great inside and with a

The KaVo Care-Ring protective barrier guards against contamination. All cleaning and care agents are trapped so that they do not reach the inside of the motor. And because the motor is not contaminated, its life is increased.