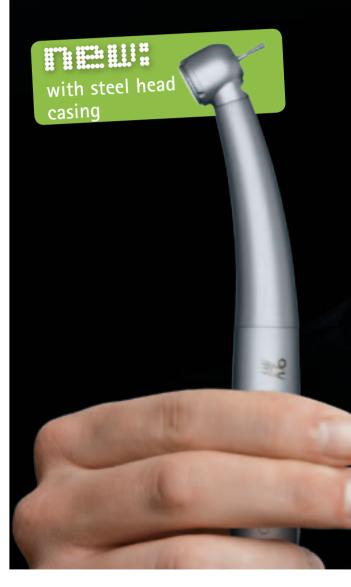

# Endurance is all in the head.

KaVo GENTLEsilence 8000 B/C now with steel head casing and anti-reflux system.

KaVo **Master** Series

### Even more durable thanks to the steel head casing.

- > Head casing made from high-quality steel
- > Impervious to corrosion
- > Robust against mechanical damage