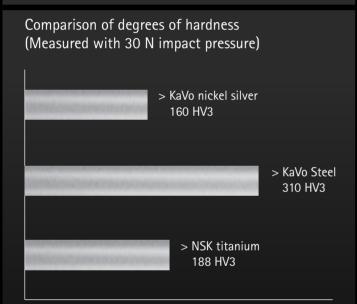

### GENTLEsilence 8000 with steel head casing – extremely durable by comparison.

Degree of hardness

## Maximum durability due to double protection.

#### 1. protection: steel head casing

> GENTLEsilence 8000 with steel head casing – for steely long-term protection.