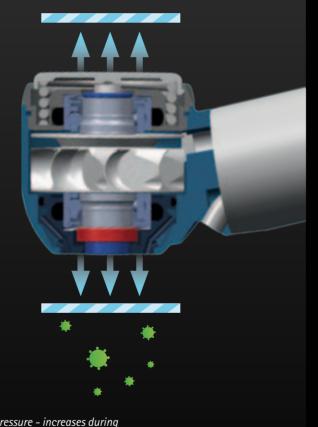

#### 2. protection: anti-reflux system

 > GENTLEsilence with anti-reflux system – for hygienic long-term protection.

Overpressure - increases during slowing down phase of the cartridge