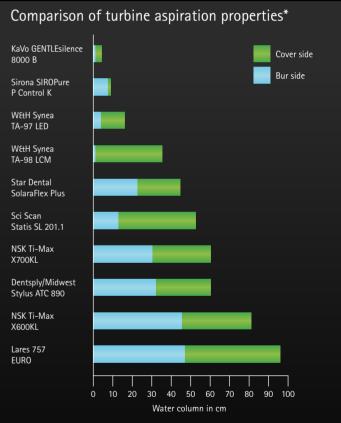

## GENTLEsilence 8000 B – minimal aspiration properties.

\* Sealed measuring under vacuum during the slowing down phase (measured in cm of water)