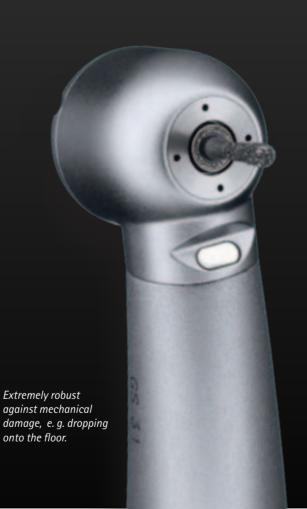

### Even more durable thanks to the steel head casing.

- > Head casing made from high-quality steel
- > Impervious to corrosion
- > Robust against mechanical damage

## Maximum durability due to double protection.

#### 1. protection: steel head casing

> GENTLEsilence 8000 with steel head casing – for steely long-term protection.