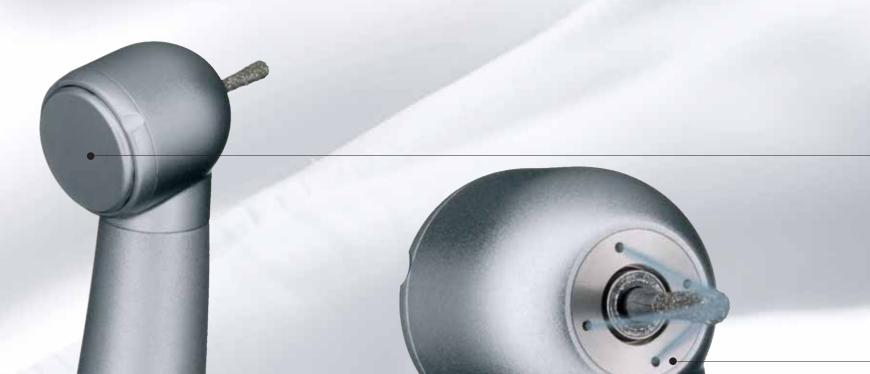

A perfect view. With 25,000 LUX, the glass rod fibre-optic bundle of GENTLEsilence LUX Turbine 8000 B illuminates the preparation area perfectly - with not a shadow to be seen.

### Non-return valves

Clean head. The automatic non-return valves which are part of KaVo's unique hygienic design effectively prevent particles and contaminated dirt from penetrating the head casing.