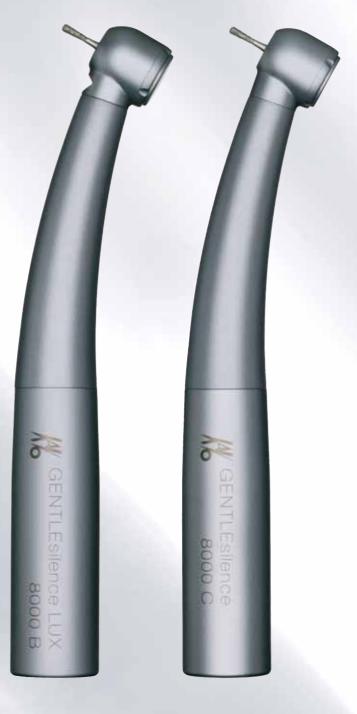

# KaVo GENTLEsilence LUX 8000 B / GENTLEsilence 8000 C.

### **GENTLEsilence LUX Turbine 8000 B** REF 1.000.0800

### **GENTLEsilence Turbine 8000 C** REF 1.000.2800

Glass rod fibre-optic bundle (25,000 LUX)\*

- Quiet, vibration-free operation (57 dB(A))
- 19 Watt power at only 2.6 bar
- KaVo original ceramic ball bearings
- KaVo pushbutton chuck system (32 N retention power)
- Ideal angle combination (100° head/19°knee)
- Compact head casing (height: 13.1 mm/Ø: 12.5 mm)
- 4 port spray for optimal cooling
- Replaceable micro filter
- Automatic drive pressure control
- Integrated non-return valves
- Plasmatec surface with hygienic seal
- KaVo MULTIflex coupling system
- Thermally disinfectable
- Can be sterilised in an autoclave at up to 135°C