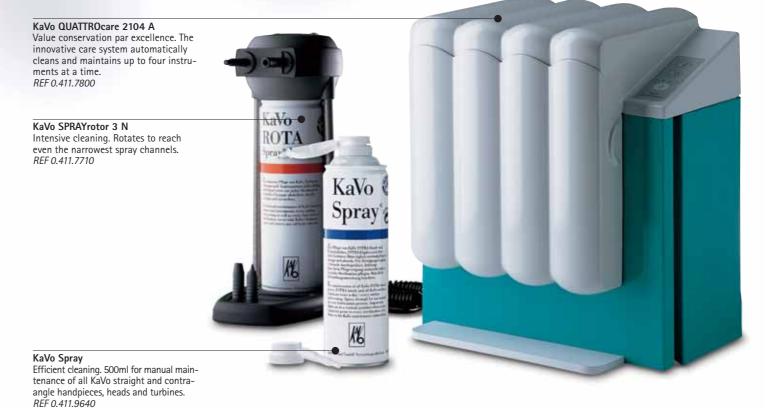

## KaVo QUATTROcare, KaVo SPRAYrotor, KaVo Spray. Enjoy top quality - and care that keeps it that way.

to stay that way. To prevent KaVo instruments from losing any of their lustre or value, I care for them using a special, KaVodesigned care programme. This programme includes KaVo QUATTROcare, KaVo SPRAYrotor and KAVO spray. Durability does not depend on quality alone; it also depends on your approach to conserving value"

"Every KaVo instrument is of the highest quality. And I want it To accompany its extremely high quality instruments, KaVo has a range of equally high quality care products. These products have been specifically designed to suit the care requirements of each individual instrument, they are of the highest quality and guarantee a long service life for your instruments.