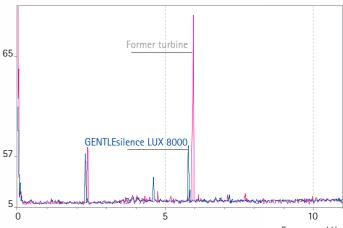

With GENTLEsilence LUX KaVo has set a new standard in operating noise. Noise has been reduced to formerly unattainable levels; uncomfortable high frequency noises have been all but eliminated. GENTLEsilence LUX is incredibly quiet. Furthermore, its 19 watt torque is perfect for all preparations. This power is fully available from a drive pressure of only 2.6 bar. Why not check out this forward looking KaVo innovation for yourself?

### Benefit from the following:

- A competitive edge thanks to innovation:
- The new GENTLEsilence LUX 8000 turbine follows years of research and development by KaVo. By using the best quality materials, state-of-the-art bedding and kinetic technology and excellent concentric precision, KaVo has succeeded in considerably further reducing operating noise.
- Maximum efficiency through reduction: At a sound pressure of 57 dB(A), measured according to ISO 7785-1, they have even managed to outdo themselves; or to put it another way, they've undercut themselves. In addition, the hard-wearing original KaVo ceramic ball bearing ensures vibration-free operation and a long service life.

### Amplitude µPa

Frequency kHz