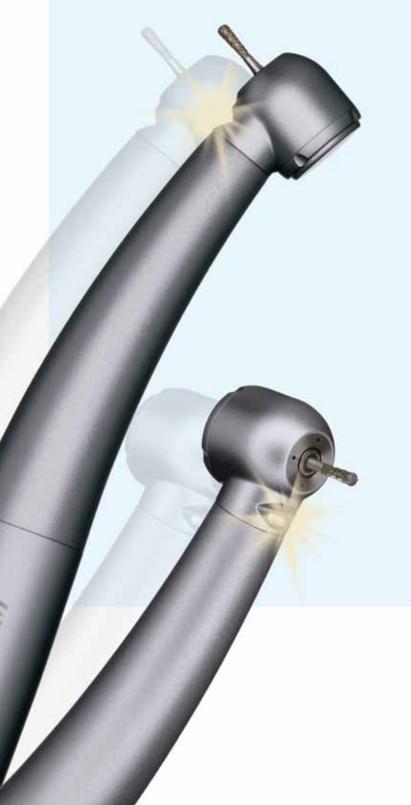

# KaVo GENTLEsilence LUX. Incredibly quiet operation. Amazing performance.

"It's all true: GENTLEsilence LUX is incredibly quiet. With this completely innovative turbine, I can almost feel the quiet operation through my hand. Incredible - operating noise is reduced substantially. The acoustics in my practice are becoming increasingly more comfortable both for my patients and for me. GENTLEsilence LUX is high tech at its best - pure and undiluted. State-of-the-art, fully developed technology; it completely suits - and has even redefined - my day-to-day dental practice requirements. It does what I want it to do"

With GENTLEsilence LUX KaVo has set a new standard in operating noise. Noise has been reduced to formerly unattainable levels; uncomfortable high frequency noises have been all but eliminated. GENTLEsilence LUX is incredibly quiet. Furthermore, its 19 watt torque is perfect for all preparations. This power is fully available from a drive pressure of only 2.6 bar. Why not check out this forward looking KaVo innovation for yourself?