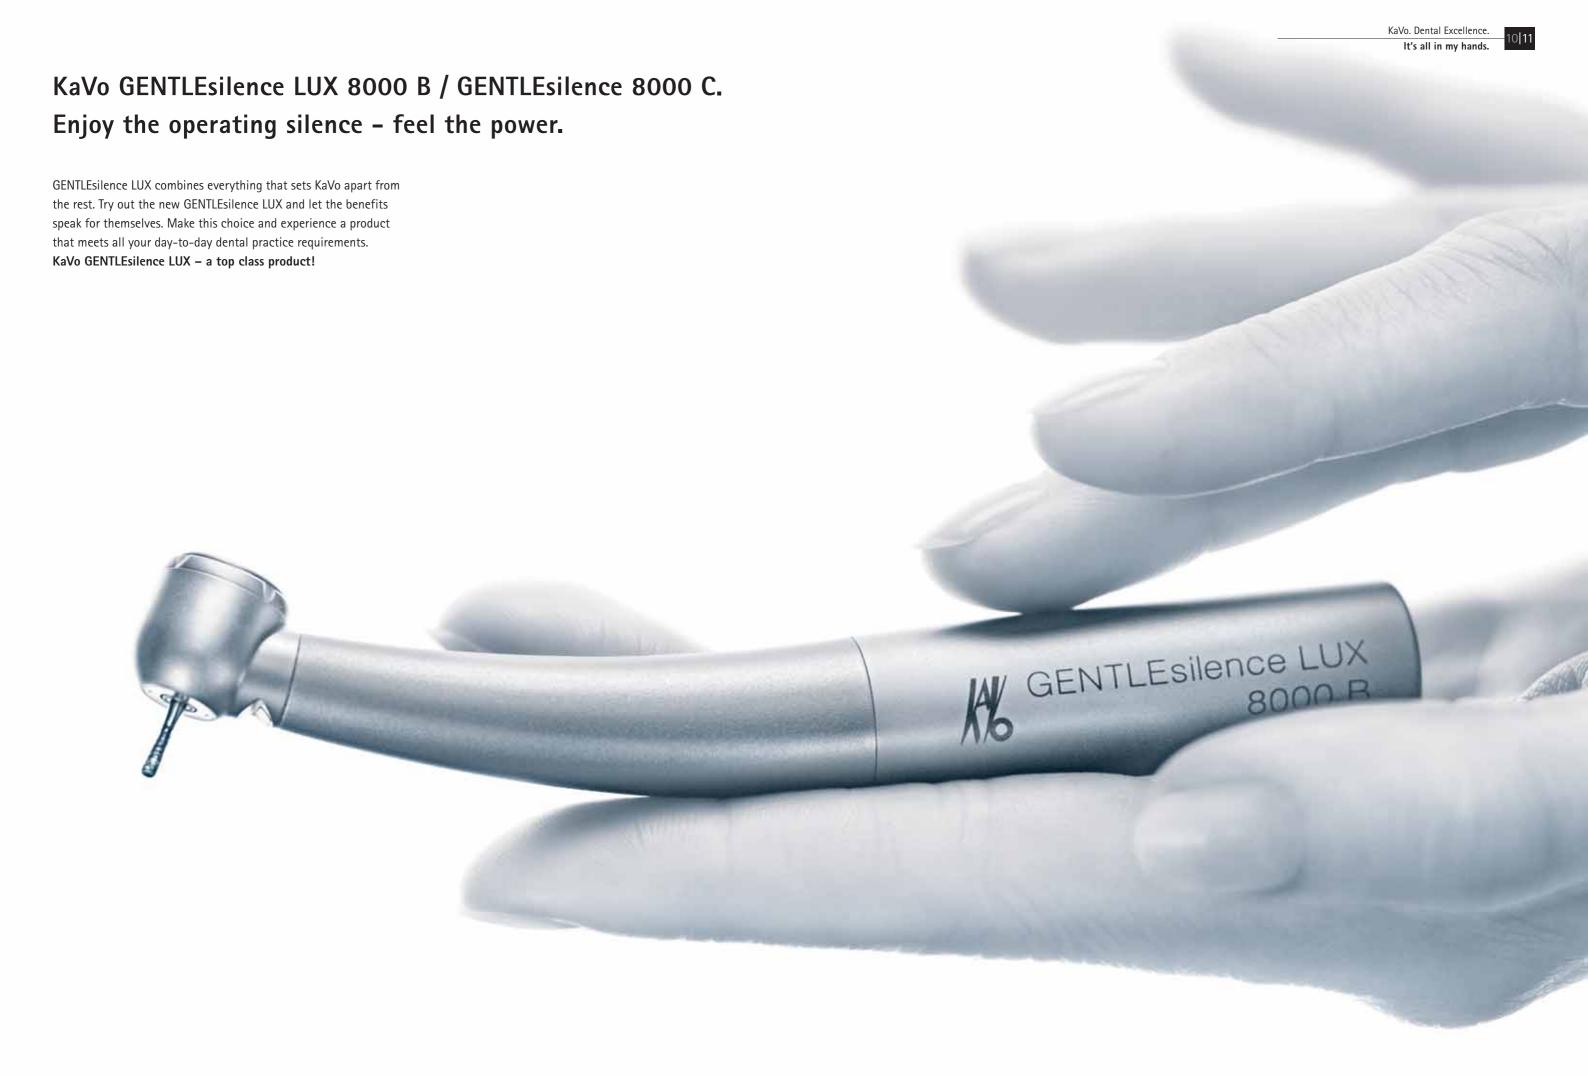

# KaVo GENTLEsilence LUX. Incredibly quiet operation. Amazing performance.

"It's all true: GENTLEsilence LUX is incredibly quiet. With this completely innovative turbine, I can almost feel the quiet operation through my hand. Incredible - operating noise is reduced substantially. The acoustics in my practice are becoming increasingly more comfortable both for my patients and for me. GENTLEsilence LUX is high tech at its best - pure and undiluted. State-of-the-art, fully developed technology; it completely suits - and has even redefined - my day-to-day dental practice requirements. It does what I want it to do"

With GENTLEsilence LUX KaVo has set a new standard in operating noise. Noise has been reduced to formerly unattainable levels; uncomfortable high frequency noises have been all but eliminated. GENTLEsilence LUX is incredibly quiet. Furthermore, its 19 watt torque is perfect for all preparations. This power is fully available from a drive pressure of only 2.6 bar. Why not check out this forward looking KaVo innovation for yourself?

## KaVo GENTLEsilence LUX 8000 B / GENTLEsilence 8000 C. A one-stop shop.

"I'm delighted; GENTLEsilence LUX offers me world renowned KaVo quality with forward looking KaVo innovation. From a great grip, thanks to its outstanding Plasmatec coating, through to its revolutionary technology, which has reduced turbine operating noise to formerly unattainable levels, GENTLEsilence LUX has all the features I expect from a sophisticated tool. It won't be leaving my hand"