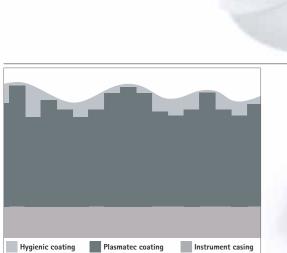

Its KaVo Plasmatec coating provides a perfect grip. The choice of high quality materials and special coating process give the GENTLEsilence LUX surface a firm grip and, at the same time, protect it from mechanical damage. The Human Touch surface, with its excellent, hygienic grip, is twice as strong as stainless steel, guaranteeing durability and conservation of value.

## KaVo GENTLEsilence LUX 8000 B / GENTLEsilence 8000 C. A one-stop shop.

"I'm delighted; GENTLEsilence LUX offers me world renowned KaVo quality with forward looking KaVo innovation. From a great grip, thanks to its outstanding Plasmatec coating, through to its revolutionary technology, which has reduced turbine operating noise to formerly unattainable levels, GENTLEsilence LUX has all the features I expect from a sophisticated tool. It won't be leaving my hand"