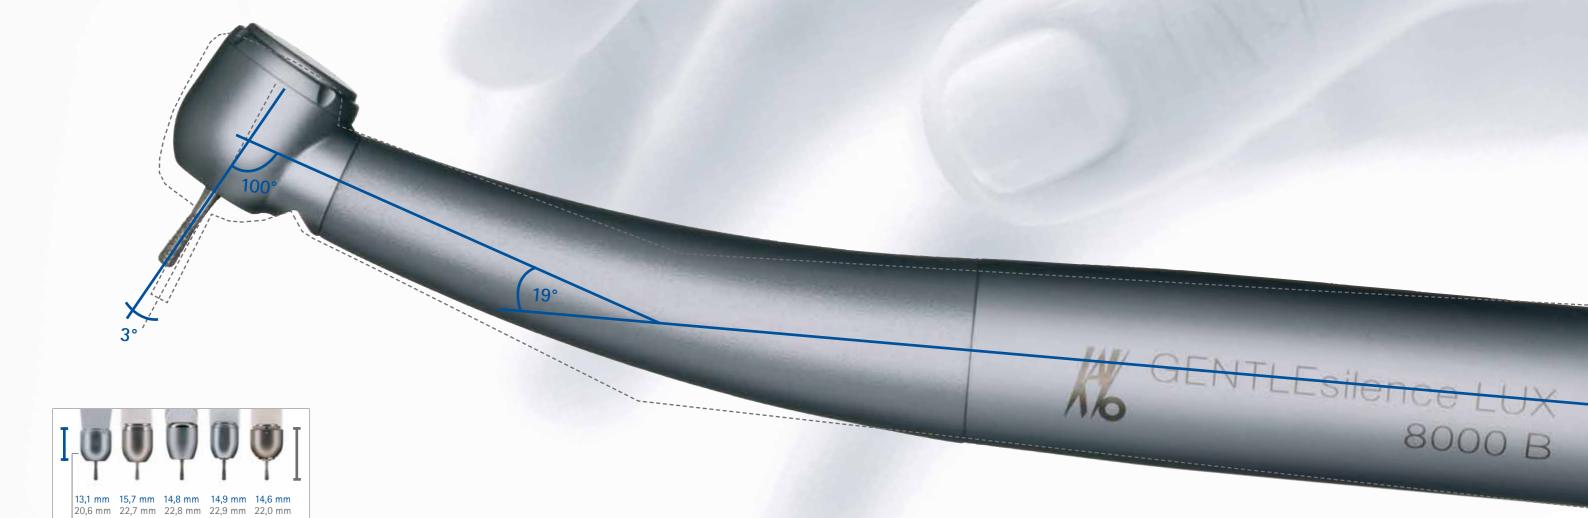

# KaVo GENTLEsilence LUX. Maximum freedom. Maximum precision.

"A complete overview – through my hand. Where otherwise I would have only my intuition and experience to guide me, GENTLEsilence gives me the reliability and confidence I need. The instrument's ideal 19° angle combination at the grip and 100° angle at the head gives me the best visual access possible and unrestricted freedom of movement"

The coompact head; offers more space to see what you are doing. GENTLEsilence LUX gives you the space you need for more complex preparations in the less accessible molar region. There's nothing to needlessly restrict you. The GENTLEsilence LUX head is so flat and compact that you won't hit any barriers, even when carrying out precision work such as preparing an optimal crown taper angle. In addition, the ideal angle combinations between grip area and head, which were developed during scientific studies and numerous real-life trials, give you more freedom of movement than any conventional turbine. This turns even complex preparations into stress-free, enjoyable activities.

### Head size

Precision thanks to freedom. Combined with the optimal angle combination and excellent performance of GENTLEsilence LUX, precise preparation work is assured thanks to the compact casing of its head. The total height of GENTLEsilence LUX, including bur, sets new standards in compactness and aesthetics.

### **GENTLEsilence Turbine 8000 C** REF 1.000.2800

Glass rod fibre-optic bundle (25,000 LUX)\*

- Quiet, vibration-free operation (57 dB(A))
- 19 Watt power at only 2.6 bar
- KaVo original ceramic ball bearings
- KaVo pushbutton chuck system (32 N retention power)
- Ideal angle combination (100° head/19°knee)
- Compact head casing (height: 13.1 mm/Ø: 12.5 mm)
- 4 port spray for optimal cooling
- Replaceable micro filter
- Automatic drive pressure control
- Integrated non-return valves
- Plasmatec surface with hygienic seal
- KaVo MULTIflex coupling system
- Thermally disinfectable
- Can be sterilised in an autoclave at up to 135°C