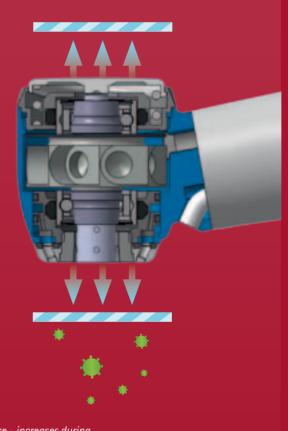

# Maximum durability due to double protection.

2. protection: anti-reflux system

> SUPERtorque with anti-reflux system -

for hygienic, long-term protection.

Overpressure - increases during slowing down phase of the cartridge

## Even more durable thanks to the antireflux system.

\* Sealed measuring under vacuum during the slowing down phase (measured in cm of water)