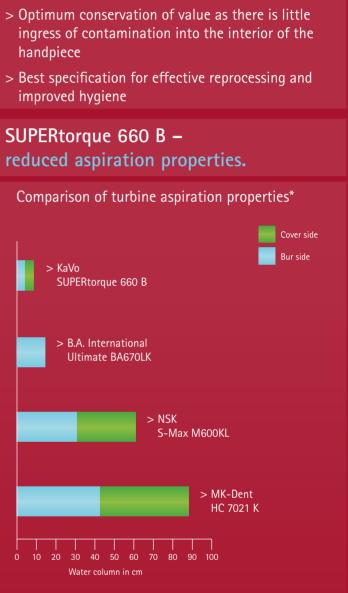

# Maximum durability due to double protection.

2. protection: anti-reflux system

> SUPERtorque with anti-reflux system -

for hygienic, long-term protection.

Overpressure - increases during slowing down phase of the cartridge

## Even more durable thanks to the antireflux system.

\* Sealed measuring under vacuum during the slowing down phase (measured in cm of water)