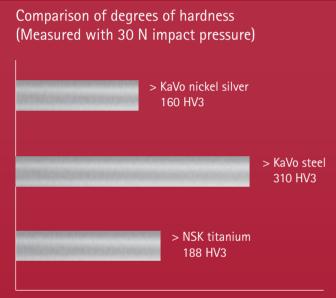

# SUPERtorque 660 B with steel head casing – extremely durable by comparison.

Degree of hardness