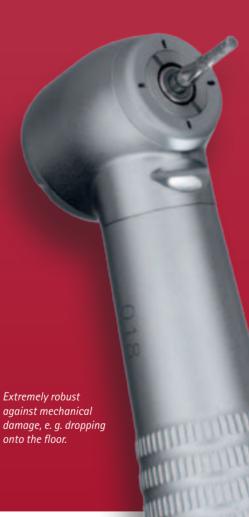

- > Casing of the head made from high-quality steel
- > Impervious to corrosion
- > Robust against mechanical damage

# SUPERtorque 660 B with steel head casing – extremely durable by comparison.

Degree of hardness