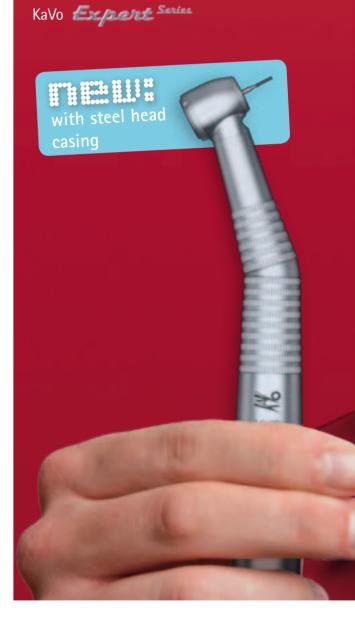

# Endurance is a requirement for experts.

KaVo SUPERtorque 660 B new with steel head casing and anti-reflux system.

# Even more durable thanks to the head casing made from steel.

### 1. protection: steel head casing

> SUPERtorque 660 B with steel head casing – for steely, long-term protection.